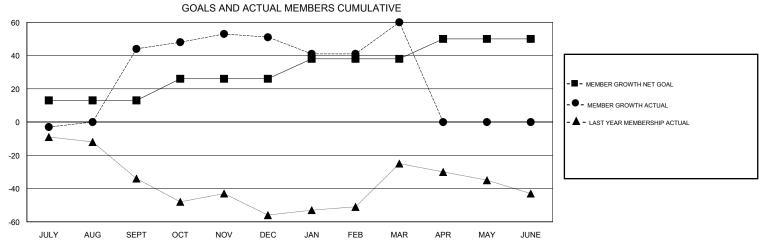

## District 2 A1

Results as of: 03/31/2018

| DROPPED CLUBS: 0 |     | 33 CLUBS OF 50 ADDED 1 OR MORE<br>NEW MEMBERS | GENDER DISTRIBUTION           MALE         915 (66.59%)           FEMALE         459 (33.41%) |     |
|------------------|-----|-----------------------------------------------|-----------------------------------------------------------------------------------------------|-----|
| DROPPED MEMBERS  |     |                                               | Women Percentage Fiscal Year Goal: 30%                                                        |     |
| DECEASED         | 17  | CLICK HERE FOR CUMULATIVE MEMBERSHIP DATA     | TOTAL FAMILY UNIT MEMBERS                                                                     | 198 |
| CLUB CANCELLED   | 0   |                                               |                                                                                               | 102 |
| OTHER            | 121 |                                               | FAMILY MEMBERS PAYING HALF 1  DUES                                                            |     |
| TOTAL            | 138 |                                               |                                                                                               |     |