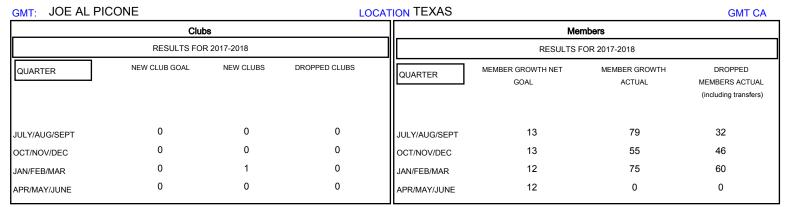

## District 2 A1

Results as of: 03/31/2018

| DROPPED CLUBS: 0 |     | 33 CLUBS OF 50 ADDED 1 OR MORE<br>NEW MEMBERS | GENDER DISTRIBUTION           MALE         915 (66.59%)           FEMALE         459 (33.41%) |     |
|------------------|-----|-----------------------------------------------|-----------------------------------------------------------------------------------------------|-----|
| DROPPED MEMBERS  |     |                                               | Women Percentage Fiscal Year Goal: 30%                                                        |     |
| DECEASED         | 17  | CLICK HERE FOR CUMULATIVE MEMBERSHIP DATA     | TOTAL FAMILY UNIT MEMBERS                                                                     | 198 |
| CLUB CANCELLED   | 0   |                                               |                                                                                               | 102 |
| OTHER            | 121 |                                               | FAMILY MEMBERS PAYING HALF 1  DUES                                                            |     |
| TOTAL            | 138 |                                               |                                                                                               |     |